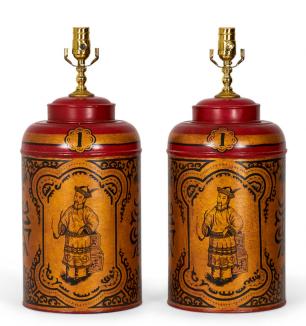

## Pair of Vintage English Chinoiserie Red and Gold Hand-Painted Tole Tea Caddy Table Lamps

PAIR of English export Chinoiserie-style table lamps made of tole tea caddies mounted as lamps with brass hardware, hand painted with gold and black portraiture designs framed by floral swirls and characters against a red background. (PRICED AS PAIR)

DIMENSIONS H:20" LOCATION LIC-2nd Floor

| Image not found or ly | e unknowr |
|-----------------------|-----------|
|                       |           |
|                       |           |
|                       |           |
| SKU : #NWL2700        |           |