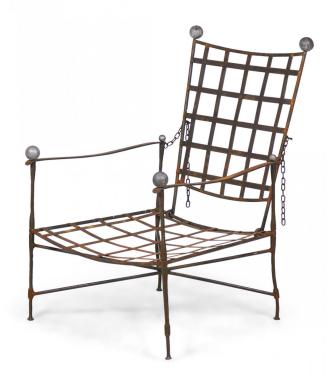

## John Salterini American Mid-Century Outdoor Iron Lounge / Armchair

American Mid-Century outdoor adjustable reclining lounge / armchair with a latticed back and seat supported in an iron frame with ball finials on the chair back corners and armrests, resting on four straight iron legs connected by a stretcher base. (JOHN SALTERINI)