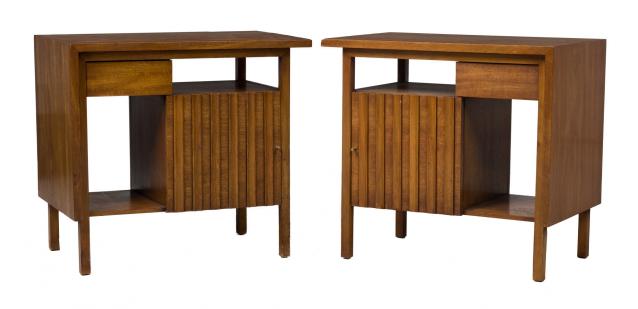

## John Stuart American Mid-Century Walnut Slat Front Left Cabinet Nightstands

2 American Mid-Century walnut bedside tables / end tables with mirrored drawer and cabinet arrangements, including a single drawer and an open compartment over a mirrored base arrangement comprised of an open cabinet and a larger closed cabinet with a slat front door, resting on four square walnut legs. (PRICED EACH)

DIMENSIONS W:26"D:16"H:23.5"

CONDITION Good; Wear consistent with age and use

LOCATION Florida