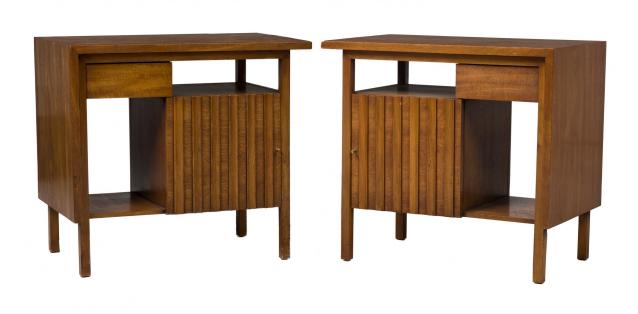

## John Stuart American Mid-Century Walnut Slat Front Left Cabinet Nightstands

2 American Mid-Century walnut bedside tables / end tables with mirrored drawer and cabinet arrangements, including a single drawer and an open compartment over a mirrored base arrangement comprised of an open cabinet and a larger closed cabinet with a slat front door, resting on four square walnut legs. (PRICED EACH)

DIMENSIONS W:26"D:16"H:23.5"

CONDITION Good; Wear consistent with age and use

LOCATION Florida