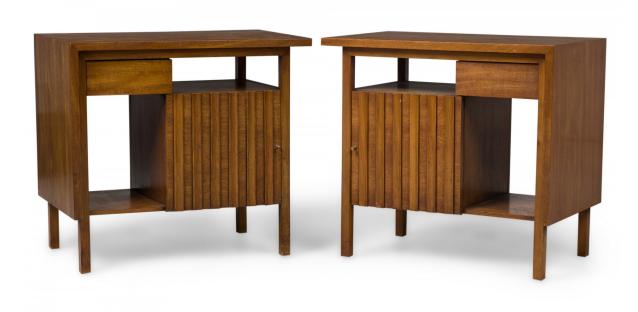

## John Stuart American Mid-Century Walnut Slat Front Right Cabinet Nightstands

2 American Mid-Century walnut bedside tables / end tables with mirrored drawer and cabinet arrangements, including a single drawer and an open compartment over a mirrored base arrangement comprised of an open cabinet and a larger closed cabinet with a slat front door, resting on four square walnut legs. (PRICED EACH)(Additional single cabinet: DUF0125C)

DIMENSIONS W:26"D:16"H:23.5"

CONDITION Good; Wear consistent with age and use

LOCATION LIC