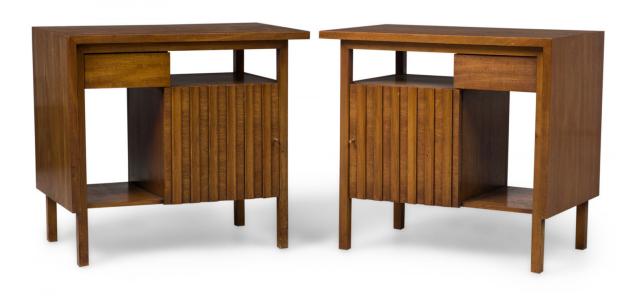

## John Stuart American Mid-Century Walnut Slat Front Right Cabinet Nightstands

PAIR American Mid-Century walnut bedside tables / end tables with mirrored drawer and cabinet arrangements, including a single drawer and an open compartment over a mirrored base arrangement comprised of an open cabinet and a larger closed cabinet with a slat front door, resting on four square walnut legs. (JOHN STUART)(PRICED AS PAIR)(Additional single cabinet: DUF0125C)

DIMENSIONS W:26"D:16"H:23.5"

CONDITION Good; Wear consistent with age and use

LOCATION LIC