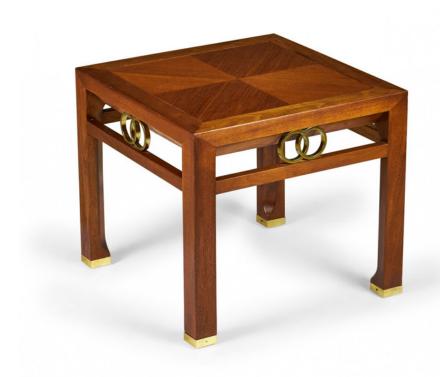

## Pair of Michael Taylor for Baker American Mid-Century Walnut and Brass Interlocking Ring Design End

PAIR of American Mid-Century square walnut end table with a four-square veneer top and interlocking brass ring detail between the tabletop and a support rail, resting on four square walnut legs ending in brass sabots. (MICHAEL TAYLOR FOR BAKER FURNITURE)(PRICED AS PAIR)

DIMENSIONS W:18"D:18"H:16"

CONDITION Good; Wear consistent with age and use

LOCATION LIC