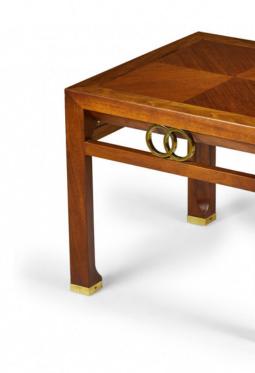

## Pair of Michael Taylor for Baker American Mid-Century Walnut and Brass Interlocking Ring Design End

PAIR of American Mid-Century square walnut end table with a four-square veneer top and interlocking brass ring detail between the tabletop and a support rail, resting on four square walnut legs ending in brass sabots. (MICHAEL TAYLOR FOR BAKER FURNITURE)(PRICED AS PAIR)

DIMENSIONS W:18"D:18"H:16"

CONDITION Good; Wear consistent with age and use

LOCATION LIC