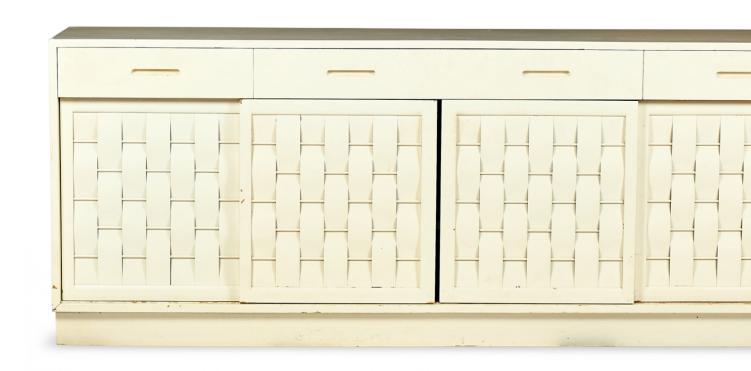

## Edward Wormley for Dunbar Furniture American Mid-Century Woven Front White Painted Credenza

American Mid-Century (1950s) white painted mahogany credenza with woven design front panels that slide to reveal a green painted interior with a large central cabinet and two drawer sets on either side beneath four drawers with inset handles. (Available in brown: DUF0120)

DIMENSIONS W:81.5"D:18.5"H:32"

CONDITION Good; Wear consistent with age and use

LOCATION LIC