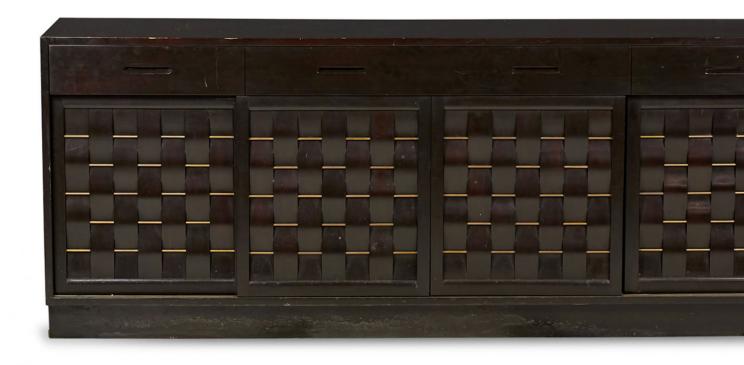

## Edward Wormley for Dunbar Furniture American Mid-Century Woven Front Dark Brown Mahogany Credenza

American Mid-Century (1950s) mahogany credenza with woven design front panels that slide to reveal a blond wood interior with a large central cabinet and two drawer sets on either side beneath four drawers with inset handles. (EDWARD WORMLEY FOR DUNBAR FURNITURE)(Available in white: DUF0121)