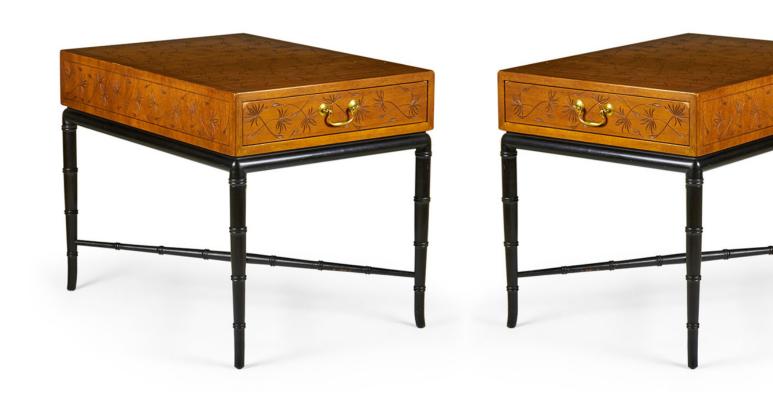

## Pair of Kittinger Company Hollywood Regency Faux Bamboo Dandelion Design End Tables

PAIR of Hollywood Regency-style (1950s) end / side table with a walnut top section with an incised dandelion design and a single drawer with a brass drawer pull, resting on a black lacquered faux bamboo base with four tapered legs and an x-shaped stretcher. (KITTINGER COMPANY OF BUFFALO)

DIMENSIONS W:20"D:28"H:22.25"

CONDITION Good; Wear consistent with age and use

LOCATION LIC