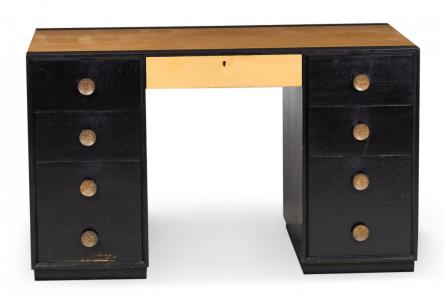

## CHARAK MODERN.TOMMI PARZINGER

## Tommi Parzinger for Charack American Mid-Century Blond Maple and Black Lacquer Kneehole Desk

American Mid-Century kneehole desk with a black lacquered front and border with blond maple sides and tabletop with a geometric incised border, and central drawer flanked by three drawers on either side with clover design-etched circular bronze drawer pulls.

DIMENSIONS W:48"D:27"H:28.5"

CONDITION Good; Wear consistent with age and use

LOCATION LIC-2nd Floor