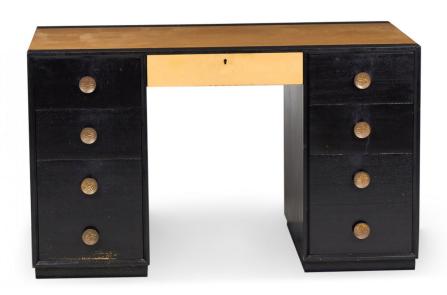

## Tommi Parzinger for Charack American Mid-Century Blond Maple and Black Lacquer Kneehole Desk

American Mid-Century kneehole desk with a black lacquered front and border with blond maple sides and tabletop with a geometric incised border, and central drawer flanked by three drawers on either side with clover design-etched circular bronze drawer pulls. (TOMMI PARZINGER FOR CHARAK FURNITURE)

DIMENSIONS W:48"D:27"H:28.5"

CONDITION Good; Wear consistent with age and use

LOCATION LIC-2nd Floor-WH2