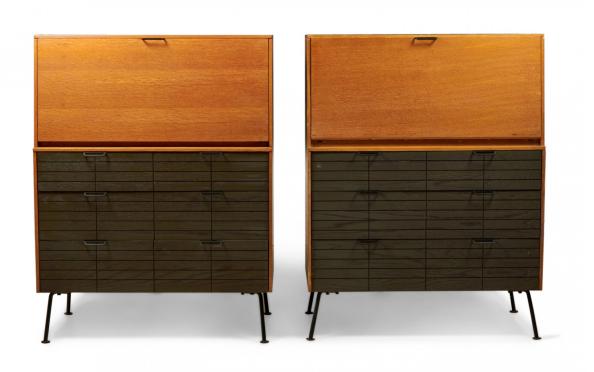

## Raymond Loewy for Mengel American Mid-Century Fall-Front Walnut and Iron Secretary Cabinets

2 American Mid-Century fall front secretary cabinets with light walnut cases and a front doors that open to create a desk surface and reveal a light gray or beige painted interior with various storage compartments above a 6-drawer cabinet bottom with dark stained, geometrically incised drawer fronts with trapezoidal iron hardware, resting on four angled iron legs ending in circular feet. (PRICED EACH)

DIMENSIONS W:36.5"D:20"H:47"

CONDITION Good; Wear consistent with age and use

LOCATION 61st Street