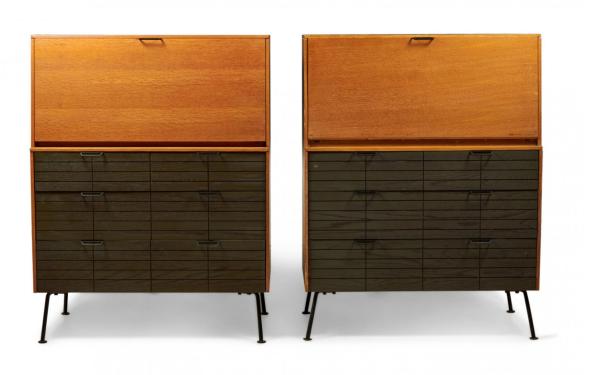

## Raymond Loewy for Mengel American Mid-Century Fall-Front Walnut and Iron Secretary Cabinets

Pair of American Mid-Century fall front secretary cabinets with light walnut cases and a front doors that open to create a desk surface and reveal a light gray or beige painted interior with various storage compartments above a 6-drawer cabinet bottom with dark stained, geometrically incised drawer fronts with trapezoidal iron hardware, resting on four angled iron legs ending in circular feet.

DIMENSIONS W:36.5"D:20"H:47"

CONDITION Good; Wear consistent with age and use

LOCATION LIC