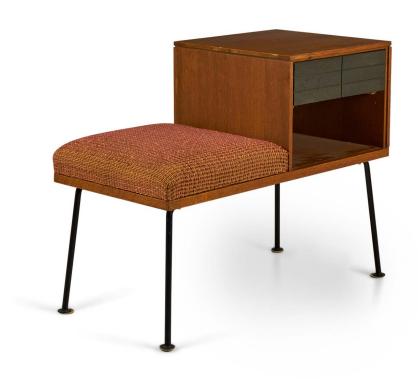

## Raymond Loewy for Mengel American Mid-Century Walnut, Iron and Orange Upholstery Telephone Bench

American Mid-Century oak telephone bench /table with a rust orange textured fabric upholstered seat next to a side table with a dark stained, geometrically incised drawer above an open compartment, resting on four angled iron legs with circular feet. . (RAYMOND LOEWY FOR MENGEL FURNITURE)(Available in gold upholstery/lighter finish: DUF0089A)

DIMENSIONS W:35"D:17.5"H:27"

LOCATION LIC