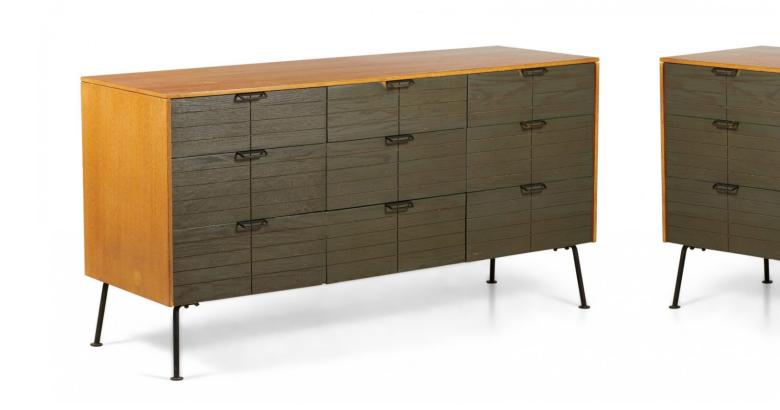

## Raymond Loewy for Mengel Furniture American Mid-Century Walnut and Iron Nine Drawer Dressers

2 American Mid-Century (1950s) 9-drawer dressers with dark brown stained and geometrically incised drawer fronts with trapezoidal iron drawer pulls in a light walnut case resting on four angled iron legs ending in circular feet. (RAYMOND LOEWY FOR MENGEL FURNITURE, stamp on drawer interiors)(PRICED EACH)

DIMENSIONS W:59.25"D:20"H:30.25"

LOCATION 61st Street