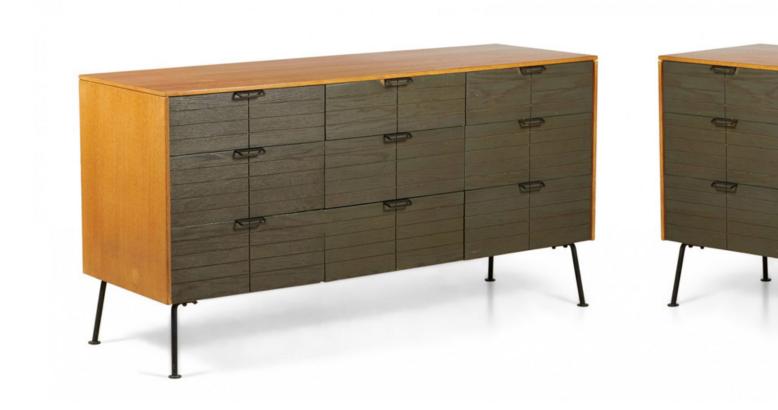

## Raymond Loewy for Mengel Furniture American Mid-Century Walnut and Iron Nine Drawer Dressers

2 American Mid-Century (1950s) 9-drawer dressers with dark brown stained and geometrically incised drawer fronts with trapezoidal iron drawer pulls in a light walnut case resting on four angled iron legs ending in circular feet. (RAYMOND LOEWY FOR MENGEL FURNITURE, stamp on drawer interiors)(PRICED EACH)

DIMENSIONS W:59.25"D:20"H:30.25"

LOCATION 61st Street