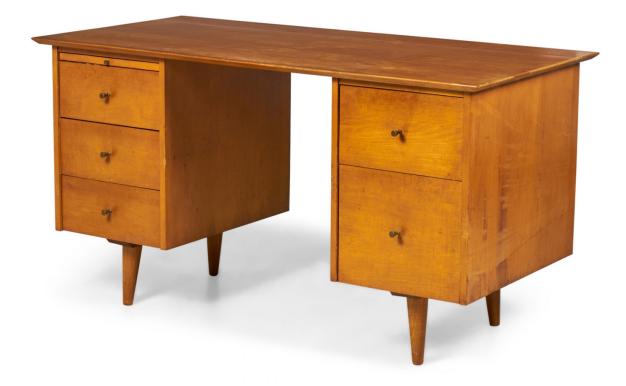

## Paul McCobb for Winchendon American Mid-Century Maple Double Pedestal Desk

American Mid-Century (circa 1950) maple double pedestal desk with vintage finish and solid brass "golf tee" hardware, three drawers on one pedestal and two larger drawers on the other, resting on four tapered legs. (PAUL MCCOBB FOR THE PLANNER GROUP LINE FROM WINCHENDON)