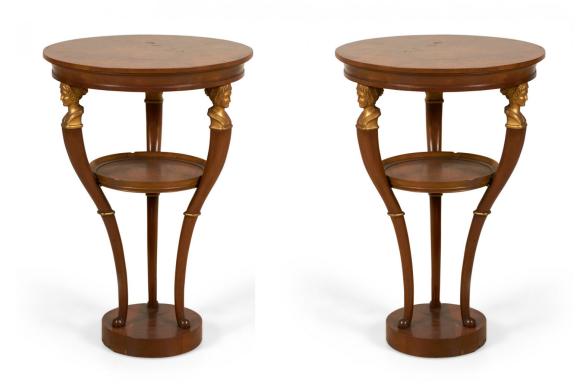

## Pair of Baker Furniture Company Mid-Century Neoclassical-Style Circular Mahogany End / Side Tables

PAIR of Mid-Century Neoclassical-style mahogany end / side tables with circular tops and a stretcher shelves supported by three curved legs topped with brass embellishment busts atop a circular base. (BAKER FURNITURE COMPANY)(PRICED AS PAIR)

DIMENSIONS W:20"D:20"H:29.5"

CONDITION Good; Wear consistent with age and use

LOCATION LIC