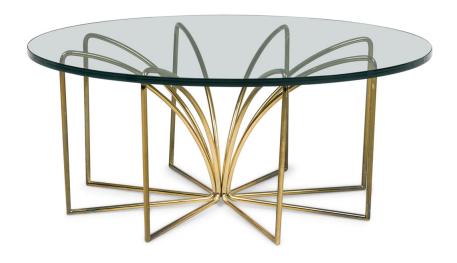

## DIA Design Institute of America Mid-Century 'Paperclip' Coffee Table Base (manner of Milo Baughman)

American Mid-Century (circa 1970) 'Paperclip' design coffee / cocktail table comprised of brass plated steel D-shaped sections arranged in a circle to form the table base supporting a round glass top (DIA DESIGN INSTITUTE OF AMERICA, manner of MILO BAUGHMAN)

DIMENSIONS W:31.5"D:31.5"H:15"

CONDITION Good; Wear consistent with age and use

LOCATION Florida