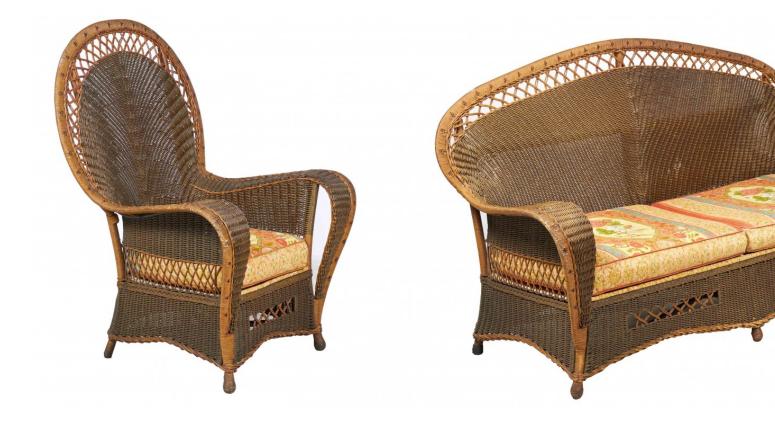

## 3-Piece American Art Deco Fan Back Wicker Salon Set

American Art Deco 3-piece wicker salon set comprised of a settee, a large pointed fan-back armchair, and a smaller fan back armchair all with a filigree border and curved & tapered arms, resting on wicker wrapped ball feet with fabric seat cushions having a design of a bird perched on a flowering branch. (PRICED AS SET) (Available individually: sm armchair: 062937A, Ig armchair: 062937B, settee: 062937C)

DIMENSIONS W:78"D:31"H:41"

CONDITION Good; Wear consistent with age and use

LOCATION LIC