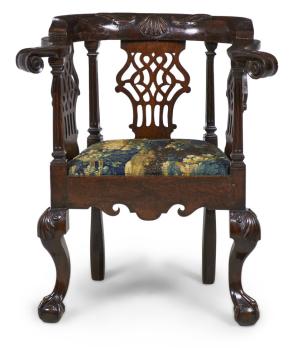

## English Chippendale Mahogany Round Back Armchair

English Chippendale (18/19th Century) mahogany "Bank of England" armchair with a rounded back decorated with ornate carvings on the top rail and open work mahogany panels on the back and sides above an upholstered slip seat with mottled blue fabric resting on two rear square legs and two front legs ending in ball and claw feet.

DIMENSIONS W:28.5"D:23"H:31.75"

CONDITION Good; Wear consistent with age and use

LOCATION LIC