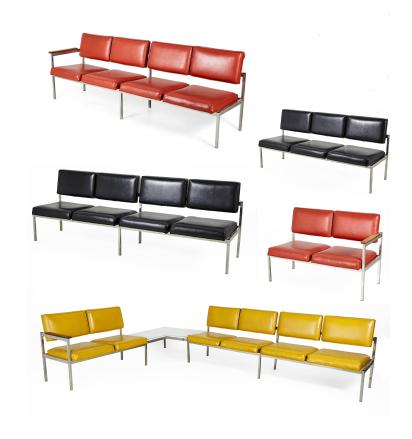

## Set of 6 American Mid-Century (circa 1970s) Yellow, Orange, and Black Vinyl / Chrome Office Benches

SET of 6 American Mid-Century (Knoll style) (circa 1970s) office benches, comprised of 3 4-seat benches in orange, black, and yellow, one 3-seat bench in black, and 2 2-seat benches in yellow and orange with 2 attachable white formica end tables and one attachable white formica corner table (PRICED AS SET)(Available individually: 062878A-H)

DIMENSIONS W:89.25"D:23"H:31"

CONDITION Good; Wear consistent with age and use

LOCATION LIC-2nd Floor