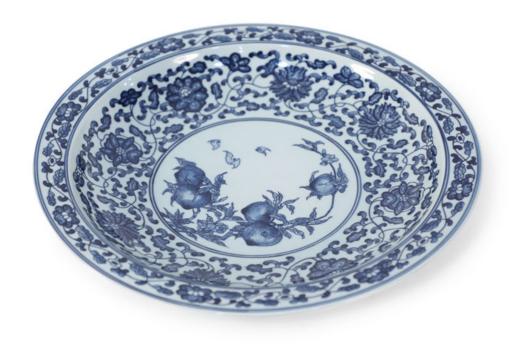

## Pair of Chinese White and Blue Peaches Decorative Plates

PAIR of Chinese blue and white porcelain decorative plates painted with thin blue double lines surrounding floral garlands along the rims, opening to wider florals and swirling vine motifs on the interiors that surround central vignettes of peaches on tree limbs, and featuring four spaced flowers on the undersides of the plates (mark on bottom, see photos) (PRICED AS PAIR).