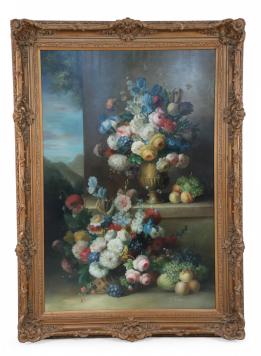

## Large Framed Still Life Oil Painting of an Urn of Flowers and Fruit on a Garden Bench

Large Italian Neo-classic style oil still life painting depicting an urn of assorted flowers on an outdoor stone bench against a stone wall above another basket of similar flowers on the ground flanked on one side by collections of fruit, and on the other by an outdoor background with distant mountains and sky in an ornately carved rectangular giltwood frame.

DIMENSIONS W:63"D:4.5"H:87"

LOCATION LIC-2nd Floor

| Image not found or ly | e unknown |
|-----------------------|-----------|
|                       |           |
|                       |           |
|                       |           |
|                       |           |
| SKU : #NWL2651        |           |