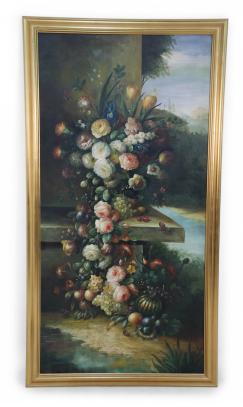

## Large Framed Still Life Oil Painting of an Urn of Flowers on a Garden Bench

Large Italian Neo-classic style oil on canvas still life painting depicting a vase of flowers and grapes atop a stone garden seat with fruit and florals spilling onto the ground in front and a river and mountain scene in the background in a rectangular giltwood frame.