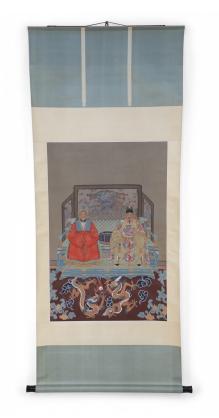

## Chinese Ming Dynasty Style Paper and Silk King and Queen Portrait Hanging Scrolls

Set of 3 Ming King and Queen scroll wall hangings, shown seated with a paneled wall behind them and a brown rug with dragons underneath against a pale gold silk shantung background with tonal flowers and scroll designs with a sage green top and bottom. (PRICED EACH)