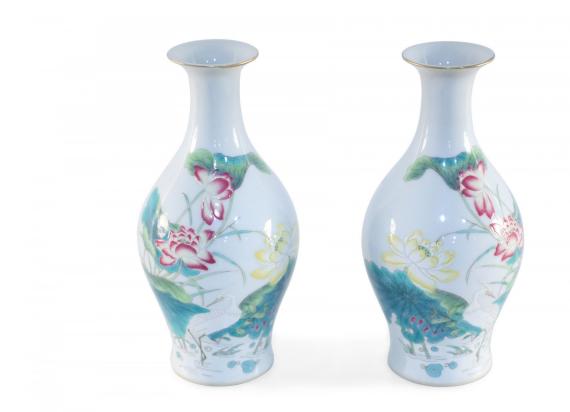

## Pair of Chinese White Famille Rose Pear-Shaped Porcelain Vases

PAIR of similar Antique Chinese (early 20th Century) famille rose porcelain vases with pear-shaped forms decorated with pink and yellow florals, lily pads, cranes, and gold rims on one side and characters on the reverse (vases differ slightly in pattern) (mark on bottom, see photos) (PRICED AS PAIR).

DIMENSIONS W:5"D:5"H:10.25"

CONDITION Good; Wear consistent with age and use

LOCATION LIC-2nd Floor