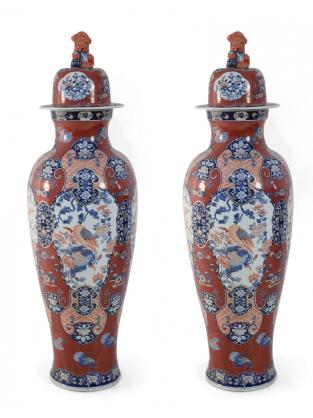

## Pair of Chinese Imari-Style Monumental Lidded Porcelain Urns

PAIR of Chinese monumental lidded porcelain floor vases celebrating Japanese Imari ware in both palette and decoration, featuring central medallions of birds perched on flowering trees, surrounded by floral designs on rust-colored grounds. Each lid is topped with a foo dog finial (PRICED AS PAIR).

DIMENSIONS W:19"D:19"H:65"

CONDITION Good; Wear consistent with age and use

LOCATION LIC-2nd Floor