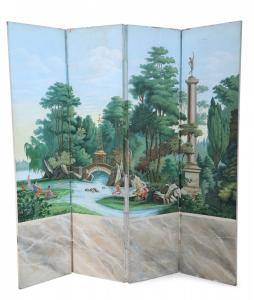

## Vintage Neo-Classic Style Painted Pastoral Scene Four Panel Folding Screen

2 Vintage Italian Neo-Classic style four-paneled folding screens painted with an idyllic scene of women on either side of a river playing music, bathing and eating, a tower on a bridge in the distance, and a monument in a lush garden setting, with a marbled surface depicted across the lower third of the screens. (PRICED EACH)