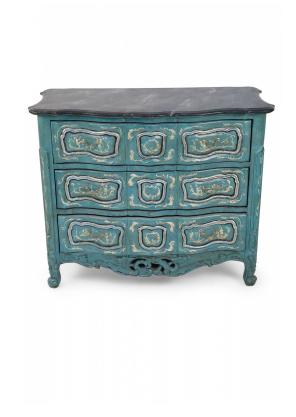

## French Louis XV Style Teal Serpentine Commode

French Louis XV-style serpentine commode that contrasts a smooth, scalloped gray painted faux marble top with a wooden, teal-painted body of undulated drawers with gold pulls and petite, carved cabriole legs with ball feet connected by a carved, pierced apron. The commode is decorated with intricately-captured ribbon and leaf motifs along with figurative scenes of men holding umbrellas or fishing on the front and sides, rendered in yellow and cream. (Similar to NWL2320).

DIMENSIONS W:43"D:22"H:35"

LOCATION Florida