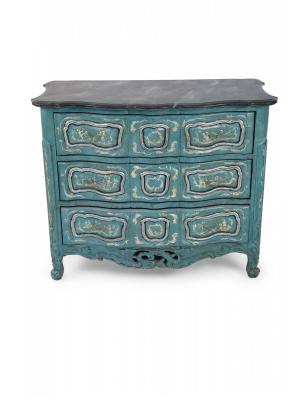

## French Louis XV Style Teal Serpentine Commode

French Louis XV-style serpentine commode that contrasts a smooth, scalloped gray painted faux marble top with a wooden, teal-painted body of undulated drawers with gold pulls and petite, carved cabriole legs with ball feet connected by a carved, pierced apron. The commode is decorated with intricately-captured ribbon and leaf motifs along with figurative scenes of men holding umbrellas or fishing on the front and sides, rendered in yellow and cream. (Similar to NWL2320).

DIMENSIONS W:43"D:22"H:35"

LOCATION Florida