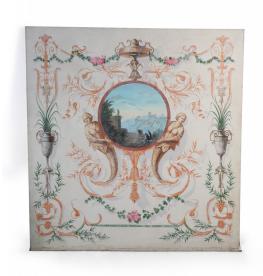

## Neoclassical Landscape Painting with Mermaid and Floral Ornamentation

Italian Neoclassical-Style (20th Century) acrylic painting featuring a central circular landscape scene of men and a donkey at a mountain fortress overlook, held by two mermaids and an elaborate shadowed foliate border of leaves, flowers and urns, painted on unframed canvas. (Companion piece: NWL2443)