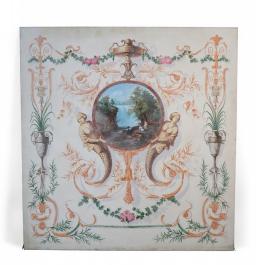

## Neoclassical Landscape Painting with Floral and Mermaid Ornamentation

Italian Neoclassical-Style (20th Century) acrylic painting featuring a central circular landscape scene of two women by a waterfall, held by two mermaids and an elaborate shadowed foliate border of leaves, flowers and urns, painted on unframed canvas. (Companion piece: NWL2444)