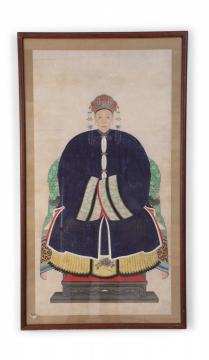

## Framed Chinese Pen and Ink Ancestor Portrait in Navy Dress

Vintage (20th Century) Chinese pen and ink ancestor portrait capturing the honoree seated in a green chair and wearing an elaborate hat and blue dress, on a beige background with a sage green floral patterned fabric mat, set in a rectangular walnut frame (Similar pieces: NWL2297-NWL2300).