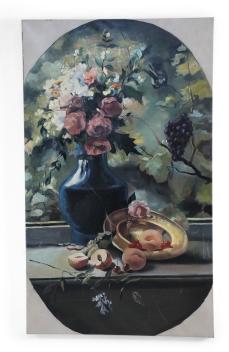

## Floral Arrangement and Peaches Still Life Painting on Canvas

Italian Neo-classic style unframed canvas still life oil painting depicting a blue vase filled with blossoming pink, yellow and white florals behind a golden tray, spilling peaches and cherries onto the surface, and a natural setting with grape vines in the background (Similar piece: NWL2281A, slight differences in line weight and background color).