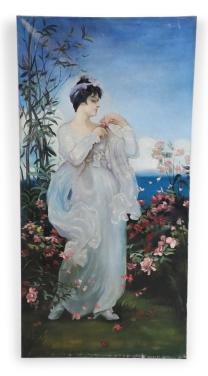

## Portrait of Woman in Garden Oil Painting on Canvas

French Victorian style Neoclassical-style oil painting capturing a woman in a billowing white dress standing in a garden brimming with pink roses, with sea and sky in distant view. Painted on unframed canvas (Painting of similar subject/pose with differing details: NWL2271A).