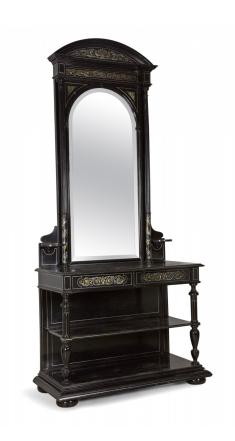

## French Renaissance Style Mirrored, Ebonized, Metal inlaid Hall Table

French Renaissance-style (mid-19th Century) ebonized hall table/console comprised of a pier mirrored panel having an arched pediment top with two small circular shelves supported on a rectangular console table with two drawers above two open shelves with turned column supports, resting on four bun feet all decorated with brass and pewter floral inlay. (Has original keys)

DIMENSIONS W:53.5"D:23"H:114.25"

LOCATION LIC