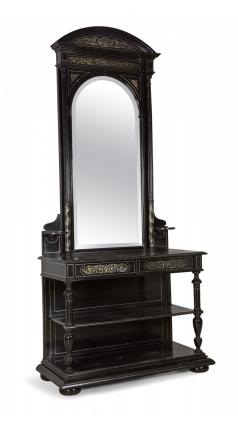

## French Renaissance Style Mirrored, Ebonized, Metal inlaid Hall Table

French Renaissance-style (mid-19th Century) ebonized hall table/console comprised of a pier mirrored panel having an arched pediment top with two small circular shelves supported on a rectangular console table with two drawers above two open shelves with turned column supports, resting on four bun feet all decorated with brass and pewter floral inlay. (Has original keys)

DIMENSIONS W:53.5"D:23"H:114.25"

LOCATION LIC