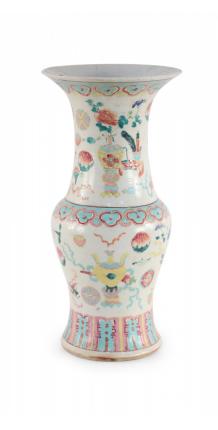

## Chinese White and Pink, Blue and Yellow Bogu Pattern Porcelain Urn

Antique Chinese (Early 20th Century) white porcelain urn painted with pink, light blue, and yellow bogu pattern - a traditional decorative theme that employs items like bronzeware, porcelain, jade pieces, paintings, calligraphy, and bonsai to advocate for elegance and fun. The vase features light blue and pink geometric patterned bands along the top, middle and base.