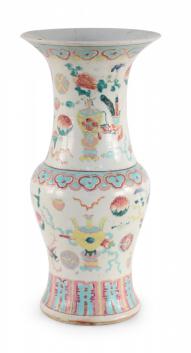

## Chinese White and Pink, Blue and Yellow Bogu Pattern Porcelain Urn

Antique Chinese (Early 20th Century) white porcelain urn painted with pink, light blue, and yellow bogu pattern - a traditional decorative theme that employs items like bronzeware, porcelain, jade pieces, paintings, calligraphy, and bonsai to advocate for elegance and fun. The vase features light blue and pink geometric patterned bands along the top, middle and base.

DIMENSIONS W:6.5"D:6.5"H:15.5"

LOCATION LIC-2nd Floor