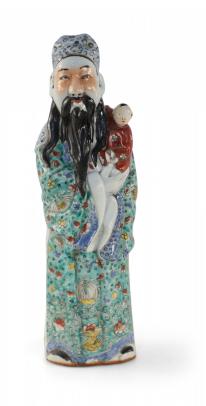

## Chinese Green and Red Lu Xing Wealth and Prosperity Deific Porcelain Figurine

Antique Chinese (Early 20th Century) glazed porcelain statue of Lu Xing, one of the deities of the three stars considered essential in Chinese astrology, each representing an attribute of a good life. Xu Ling personifies wealth, influence and promotion, and is often seen holding a baby. In traditional Chinese astrology, it is the sixth star in the Wenchang cluster.