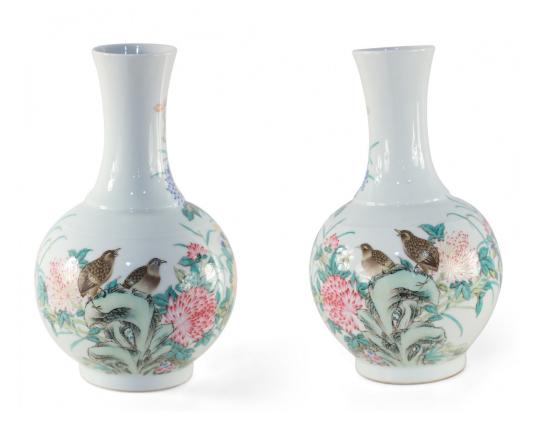

## Pair of Chinese Qing Dynasty Style White Chrysanthemum and Quail Design Globular Porcelain Vases

PAIR of Chinese Qing Dynasty Qianlong Period-style (late 19th Century) white porcelain globular vases decorated with mirrored quail and chrysanthemum designs, symbolizing a safe home and happy career, on the vase fronts and characters on the reverse (PRICED AS PAIR)

DIMENSIONS W:10"D:10"H:14"

CONDITION Good; Wear consistent with age and use

LOCATION LIC-2nd Floor