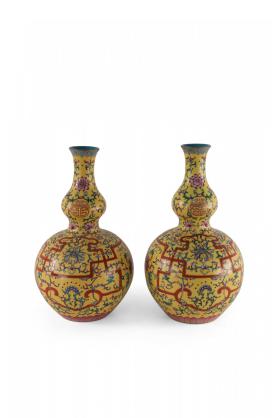

## Pair of Chinese Qing Dynasty Style Yellow and Floral Design Double Gourd Porcelain Vases

PAIR of Chinese Qing Dynasty Qianlong Period-style (early 20th Century) yellow enameled ceramic vases in double-gourd forms with incised, spiral-patterned grounds beneath green, pink and red floral designs, and teal enameled interiors. (mark on bottom) (PRICED AS PAIR)

DIMENSIONS W:8.75"D:8.75"H:16.5"

CONDITION Good; Wear consistent with age and use

LOCATION Florida