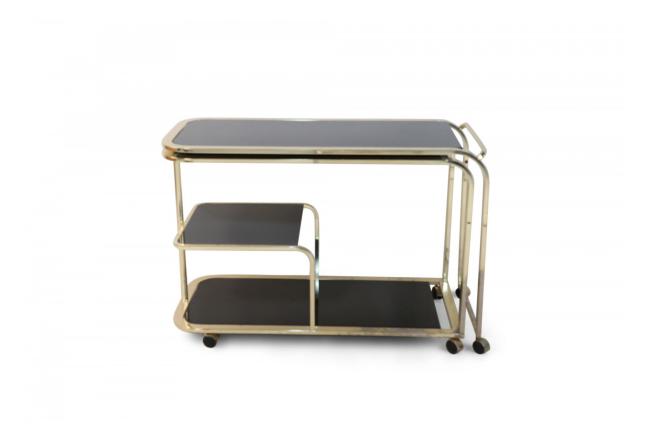

## Design Institute of America Mid-Century Gilt Metal and Black Glass Expanding Bar Cart

Mid-Century American (circa 1970) two section brass frame bar cart with a pivoting two shelf bottom section that swivels out on casters with black glass shelves and surfaces. (width fully extended: 87")

DIMENSIONS W:45"D:20"H:30"

CONDITION Good; Wear consistent with age and use

LOCATION LIC

| Hage not found or y | pe unknown |
|---------------------|------------|
| SKU : #NWL6306      |            |