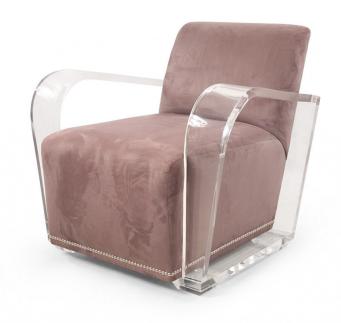

## Pair of Contemporary Dark Gray Suede and Lucite Lounge / Armchairs

2 Contemporary dark gray suede upholstered lounge / arm chair with curved lucite arms and silver metal upholstery nail detail along the bottom edges. (PRICED EACH) R17456 damage to one chair only: one lucite arm broken at joint at front facing foot/base. TC 3/8/22 one chair being sent to Jaimes shop for repair TC

DIMENSIONS W:30"D:29.5"H:28"

CONDITION Good; Wear consistent with age and use

LOCATION LIC