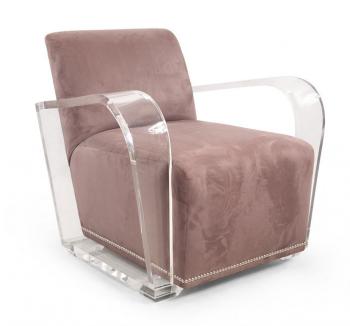

## Pair of Contemporary Dark Gray Suede and Lucite Lounge / Armchairs

2 Contemporary dark gray suede upholstered lounge / arm chair with curved lucite arms and silver metal upholstery nail detail along the bottom edges. (PRICED EACH) R17456 damage to one chair only: one lucite arm broken at joint at front facing foot/base. TC 3/8/22 one chair being sent to Jaimes shop for repair TC

DIMENSIONS W:30"D:29.5"H:28"

CONDITION Good; Wear consistent with age and use

LOCATION LIC