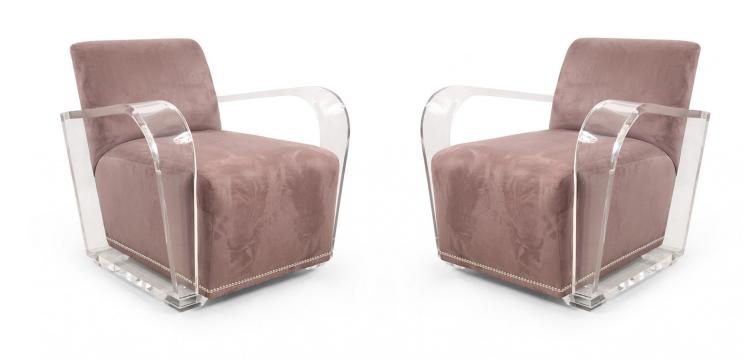

## Pair of Contemporary Dark Gray Suede and Lucite Lounge / Armchairs

2 Contemporary dark gray suede upholstered lounge / arm chair with curved lucite arms and silver metal upholstery nail detail along the bottom edges. (PRICED EACH) R17456 damage to one chair only: one lucite arm broken at joint at front facing foot/base. TC 3/8/22 one chair being sent to Jaimes shop for repair TC

DIMENSIONS W:30"D:29.5"H:28"

CONDITION Good; Wear consistent with age and use

LOCATION LIC