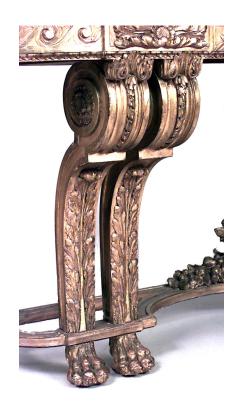

## French Louis XVI Style Giltwood and Marble Top Console Table

French Louis XVI-style (Late 19th Century) giltwood console table with white marble top above a laurel wreath carved frieze on voluted legs joined by a stretcher with basket (MATCHING PAIR- Inv. #057982)

DIMENSIONS W:91.75"D:23.5"H:35"

CONDITION Good; Wear consistent with age and use

sales@newel.com | NEWEL.COM

**INVENTORY** #

057983 **SALE PRICE** \$60,000.00