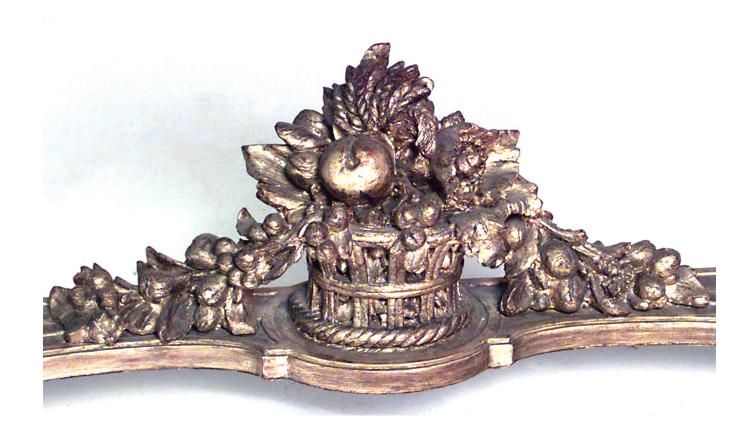

## French Louis XVI Style Giltwood and Marble Top Console Table

French Louis XVI-style (Late 19th Century) giltwood console table with white marble top above a laurel wreath carved frieze on voluted legs joined by a stretcher with basket (MATCHING PAIR- Inv. #057982)