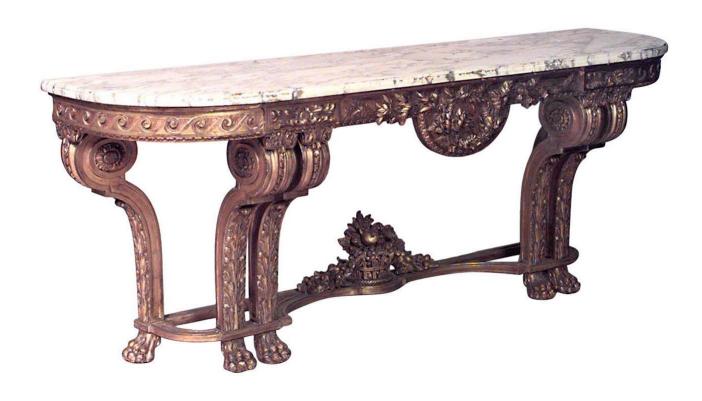

## French Louis XVI Style Giltwood and Marble Top Console Table

French Louis XVI-style (Late 19th Century) giltwood console table with white marble top above a laurel wreath carved frieze on voluted legs joined by a stretcher with basket (MATCHING PAIR- Inv. #057982)

DIMENSIONS W:91.75"D:23.5"H:35"

CONDITION Good; Wear consistent with age and use

sales@newel.com | NEWEL.COM

**INVENTORY** #

057983 **SALE PRICE** \$60,000.00