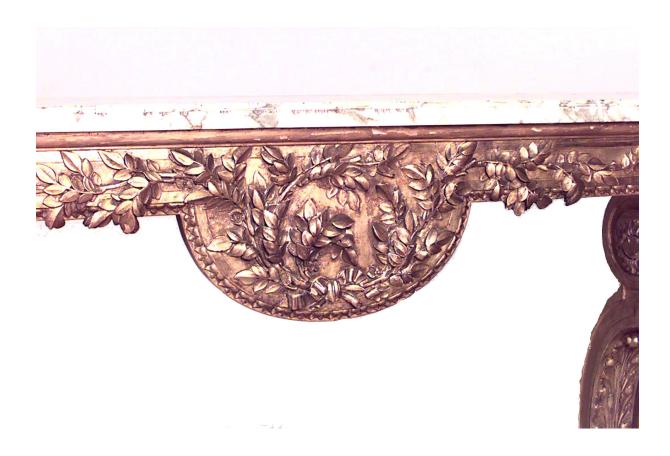

## French Louis XVI Style Giltwood and Marble Top Console Table

French Louis XVI-style (Late 19th Century) giltwood console table with white marble top above a laurel wreath carved frieze on voluted legs joined by a stretcher with basket (MATCHING PAIR- Inv. #057982)