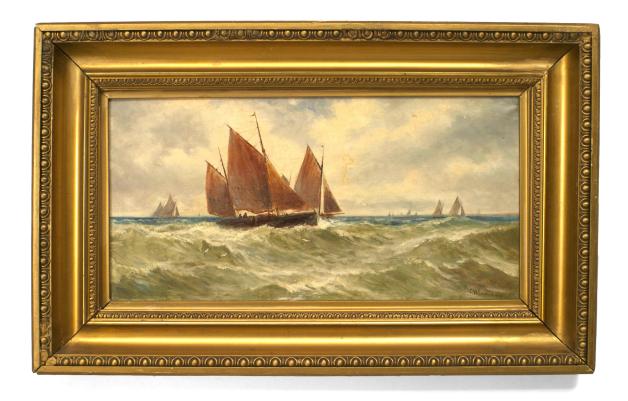

# Pair of American Victorian Seascape Paintings

PAIR of American Victorian gold framed oil paintings of seascape with sailboats in rough water. (signed C.W. FERRIS)

DIMENSIONS W:31"H:19"

sales@newel.com | NEWEL.COM