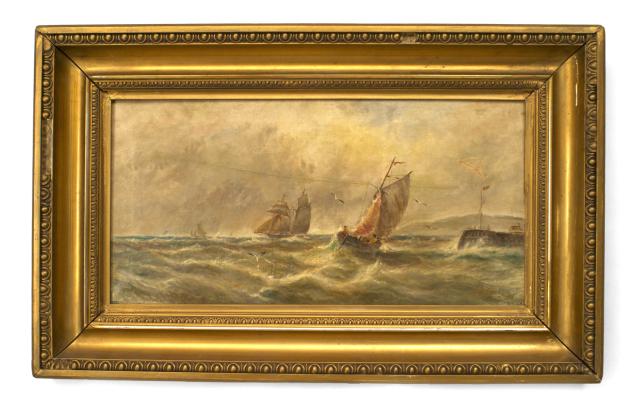

# Pair of American Victorian Seascape Paintings

PAIR of American Victorian gold framed oil paintings of seascape with sailboats in rough water. (signed C.W. FERRIS)

DIMENSIONS W:31"H:19"

sales@newel.com | NEWEL.COM