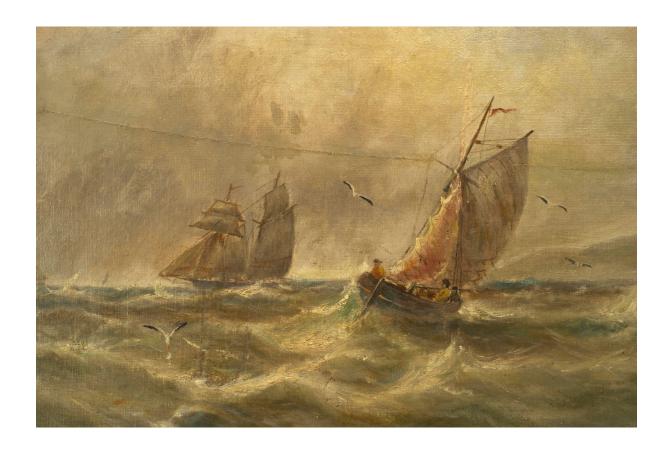

# Pair of American Victorian Seascape Paintings

PAIR of American Victorian gold framed oil paintings of seascape with sailboats in rough water. (signed C.W. FERRIS)

DIMENSIONS W:31"H:19"

sales@newel.com | NEWEL.COM