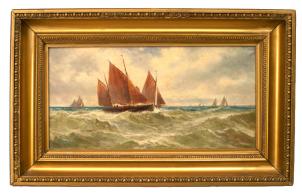

# Pair of American Victorian Seascape Paintings

PAIR of American Victorian gold framed oil paintings of seascape with sailboats in rough water. (signed C.W. FERRIS)

DIMENSIONS W:31"H:19"

sales@newel.com | NEWEL.COM