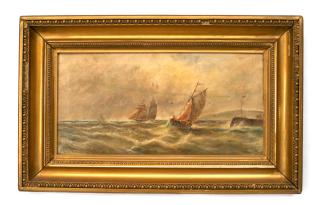

# Pair of American Victorian Seascape Paintings

PAIR of American Victorian gold framed oil paintings of seascape with sailboats in rough water. (signed C.W. FERRIS)

DIMENSIONS W:31"H:19"

sales@newel.com | NEWEL.COM