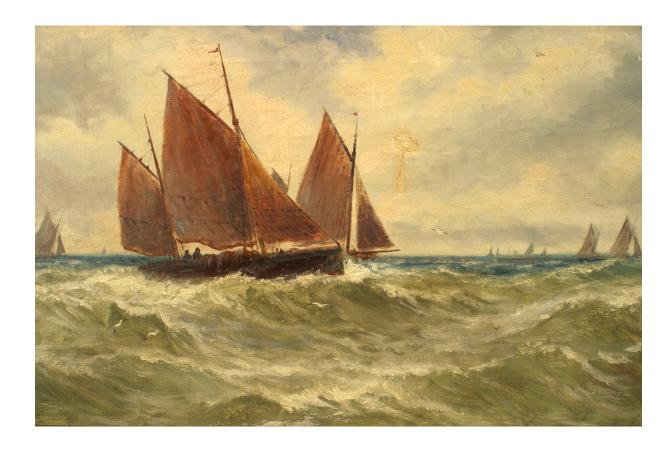

# Pair of American Victorian Seascape Paintings

PAIR of American Victorian gold framed oil paintings of seascape with sailboats in rough water. (signed C.W. FERRIS)

DIMENSIONS W:31"H:19"

sales@newel.com | NEWEL.COM