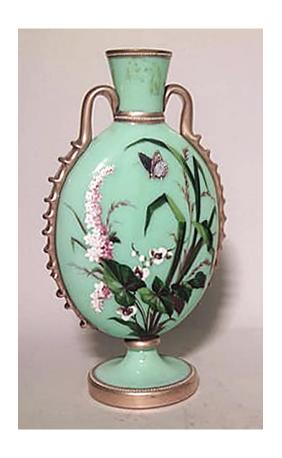

## French Victorian Opaline Green Vase

French Victorian blue/green opaline oval shaped vase with scalloped edge gilt handles and bird & floral design.

DIMENSIONS W:6.75"D:4"H:11.5"

CONDITION Good; Wear consistent with age and use