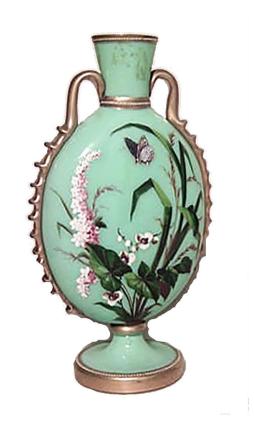

## French Victorian Opaline Green Vase

French Victorian blue/green opaline oval shaped vase with scalloped edge gilt handles and bird & floral design.

DIMENSIONS W:6.75"D:4"H:11.5"

CONDITION Good; Wear consistent with age and use